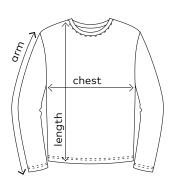

|        | S  | M  | L  | XL | XXL | 3 XL | 4XL | 5XL |
|--------|----|----|----|----|-----|------|-----|-----|
| chest  | 50 | 53 | 56 | 59 | 62  | 66   | 72  | 82  |
| length | 73 | 75 | 77 | 79 | 81  | 83   | 85  | 87  |
| arm    | 60 | 61 | 62 | 63 | 64  | 65   | 66  | 67  |