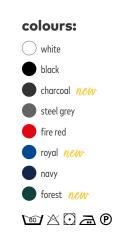

## Men's Premium-T Longsleeve

60° washable

DTG

5XL







## $4099 \mid S-5 \times L \mid 180 \text{ g/m}^2 \mid 100 \% \text{ cotton}$

Classic single jersey longsleeve T-Shirt with elastane in small rib neckline, produced of long staple combed cotton, the particularly fine surface is highly suitable for any kind of textile finishing. The longsleeve T-Shirt has a modern cut and is made from tubular fabric.



|        | S  | M  | L  | XL | XXL | 3 XL | 4XL | 5XL |
|--------|----|----|----|----|-----|------|-----|-----|
| chest  | 50 | 53 | 56 | 59 | 62  | 66   | 72  | 82  |
| length | 73 | 75 | 77 | 79 | 81  | 83   | 85  | 87  |
| arm    | 60 | 61 | 62 | 63 | 64  | 65   | 66  | 67  |