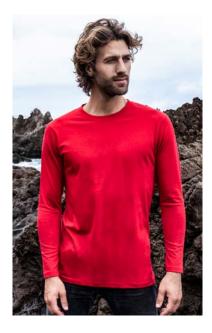

## $4099 \mid S-5 \times L \mid 180 \text{ g/m}^2 \mid 100 \% \text{ cotton}$

Classic single jersey longsleeve T-Shirt with elastane in small rib neckline, produced of long staple combed cotton, the particularly fine surface is highly suitable for any kind of textile finishing. The longsleeve T-Shirt has a modern cut and is made from tubular fabric.