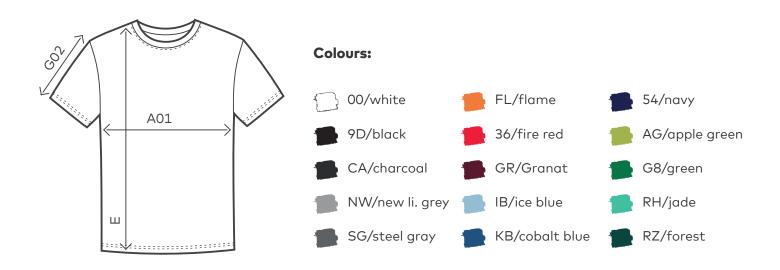

|     |               | S  | М  | L  | XL | XXL | 3 XL | 4XL | 5 XL |
|-----|---------------|----|----|----|----|-----|------|-----|------|
| A01 | 1/2 CHEST     | 50 | 53 | 56 | 59 | 62  | 66   | 72  | 82   |
| Е   | BODY LENGTH   | 73 | 75 | 77 | 79 | 81  | 83   | 85  | 87   |
| G02 | SLEEVE LENGTH | 20 | 21 | 22 | 23 | 24  | 25   | 26  | 27   |