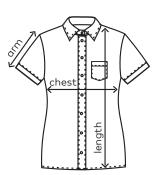

|        | XS | S  | М  | L  | XL | XXL | 3 XL |
|--------|----|----|----|----|----|-----|------|
| chest  | 44 | 47 | 50 | 54 | 58 | 62  | 68   |
| length | 64 | 66 | 68 | 70 | 72 | 74  | 76   |
| arm    | 16 | 17 | 18 | 19 | 20 | 21  | 23   |