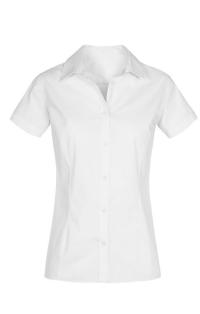

## Women's Oxford Shirt

## 6905 | XS–3 XL | 120 g/m² | 60 % cotton, 40 % polyester

Classic oxford short sleeve mixed fabric shirt with reinforced kent collar and button panel with tone-in-tone buttons, as well as a separate chest pocket and spare button. The specific features of this shirt: easy care mixed fabric, darts front and back, double back yoke, curved hem, produced of combed cotton with polyester. The shirt has a modern cut. Classical single packing.