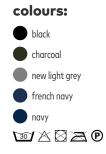

## 7632 | S-3 XL | outer/inner material 100 % nylon, wadding 100 % polyester

Padded jacket, waterproof zippers, stand-up-collar, chin protection, pocket inside, full-length zip, 2 side pockets with zip, tunnel drawstring at hem with cord stoppers inside, invisible zip for decoration, neutral size label, outer -/ inner material 100% nylon, wadding 100% polyester, S-3 XL.