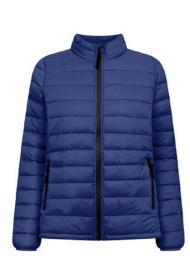

## Women's Padded Jacket

Label

## 7632 | S-3 XL | outer/inner material 100 % nylon, wadding 100 % polyester

Padded jacket, waterproof zippers, stand-up-collar, chin protection, pocket inside, full-length zip, 2 side pockets with zip, tunnel drawstring at hem with cord stoppers inside, invisible zip for decoration, neutral size label, outer -/ inner material 100% nylon, wadding 100% polyester, S-3 XL.