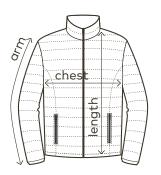

|        | S  | М  | L  | XL | XXL | 3 XL |
|--------|----|----|----|----|-----|------|
| chest  | 48 | 51 | 54 | 57 | 60  | 63   |
| length | 63 | 64 | 65 | 66 | 67  | 68   |
| arm    | 62 | 63 | 64 | 65 | 66  | 67   |