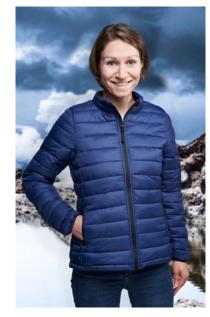

## Women's Padded Jacket

Label

## 7632 | S-3 XL | outer/inner material 100 % nylon, wadding 100 % polyester

Padded jacket, waterproof zippers, stand-up-collar, chin protection, pocket inside, full-length zip, 2 side pockets with zip, tunnel drawstring at hem with cord stoppers inside, invisible zip for decoration, neutral size label, outer -/ inner material 100% nylon, wadding 100% polyester, S-3 XL.