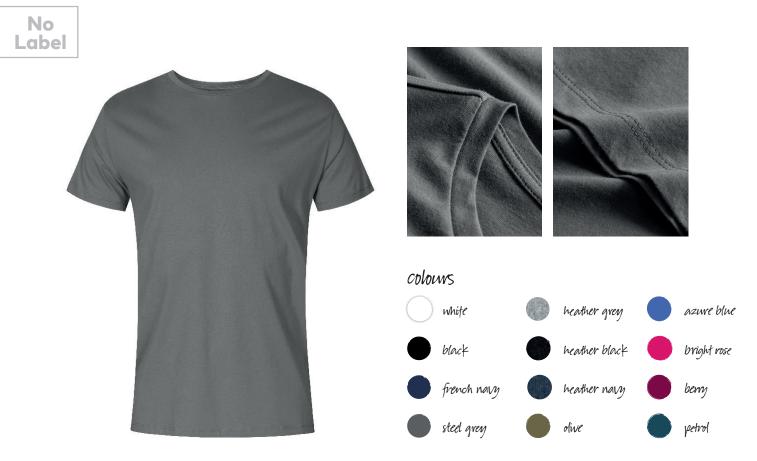

## X.O Millennial ROUNDNECK Specification

## $1400\,|\,XS\,\text{-}\,3XL\,|\,140\,g/m^2\,|\,100~\%~cotton$

Unique single jersey T-shirt with self-fabric collar, made from long staple combed cotton. The particularly smooth surface and flowing fabric give the shirt a unique, elastic and silky finish. The T-shirt has a slim fit and is made with side seams.