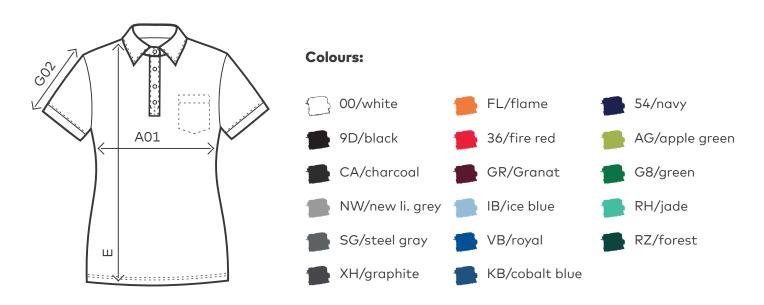

|     |               | S  | М  | L  | XL | XXL | 3 XL |
|-----|---------------|----|----|----|----|-----|------|
| A01 | 1/2 CHEST     | 43 | 46 | 49 | 53 | 57  | 62   |
| Е   | BODY LENGTH   | 66 | 67 | 68 | 69 | 70  | 71   |
| G02 | SLEEVE LENGTH | 15 | 16 | 17 | 19 | 20  | 22   |