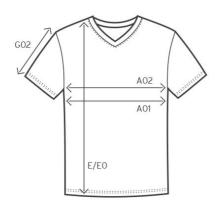

#### measurement table (cm)

|     | XS | S  | Μ  | L  | XL |
|-----|----|----|----|----|----|
| A02 | 37 | 40 | 43 | 46 | 50 |
| Е   | 58 | 60 | 62 | 64 | 67 |
| G02 | 13 | 14 | 15 | 16 | 17 |

#### A02 1/2 CHEST

E BODY LENGTH

G02 SLEEVE LENGTH