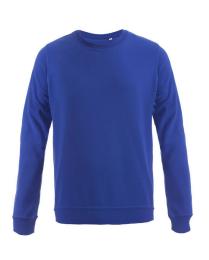

## white black new light grey light grey graphite royal navy

**™** ∆ ⊡ **≥ ©** 

## 2899 | XS-5 XL | 320 g/m² | 50 % cotton, 50 % polyester

Unisex interlock mixed fabric sweatshirt, smoothinside, with elastane in neck, sleeve cuffs and waistband as well as halfmoon in the neck, produced of combed cotton and polyester. The sweatshirt has a classic modern cut.