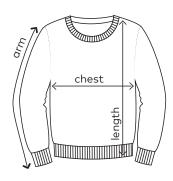

|        | XS | S  | M  | L  | XL | XXL | 3 XL | 4XL | 5 XL |
|--------|----|----|----|----|----|-----|------|-----|------|
| chest  | 50 | 53 | 56 | 59 | 62 | 65  | 68   | 75  | 85   |
| length | 67 | 69 | 71 | 73 | 75 | 77  | 79   | 82  | 85   |
| arm    | 63 | 64 | 65 | 66 | 67 | 68  | 69   | 70  | 71   |