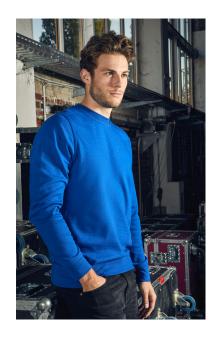

## 2899 | XS-5 XL | 320 g/m² | 50 % cotton, 50 % polyester

Unisex interlock mixed fabric sweatshirt, smoothinside, with elastane in neck, sleeve cuffs and waistband as well as halfmoon in the neck, produced of combed cotton and polyester. The sweatshirt has a classic modern cut.