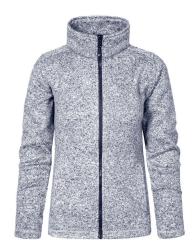

## 7855 | S-3 XL | 300 g/ $m_{\odot}^2$ | 100 % polyester

Knitted fleece jacket with stand-up collar, brushed inside, full-length zip in contrast colour and 2 front side pockets as well as fixing for outer jacket, produced of polyester. The jacket has a slimmer cut. Jacket concept 6-in-1, combinable with outer jacket 7548/7549.