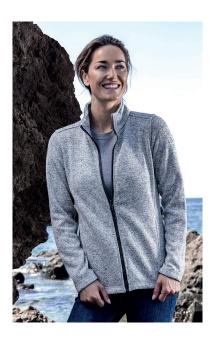

## 7855 | S-3 XL | 300 g/ $m_{\odot}^2$ | 100 % polyester

Knitted fleece jacket with stand-up collar, brushed inside, full-length zip in contrast colour and 2 front side pockets as well as fixing for outer jacket, produced of polyester. The jacket has a slimmer cut. Jacket concept 6-in-1, combinable with outer jacket 7548/7549.