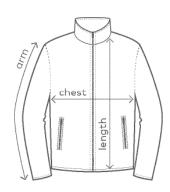

|        | S  | М  | L  | XL | XXL | 3 XL |
|--------|----|----|----|----|-----|------|
| chest  | 46 | 49 | 52 | 55 | 58  | 62   |
| length | 63 | 65 | 67 | 69 | 71  | 73   |
| arm    | 61 | 62 | 63 | 64 | 65  | 66   |