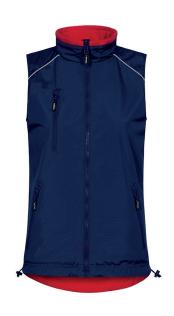

## colours: black steel grey navy n.light black steel grey red royal black

new I. grey auqa

## 7205 | S–3 XL | 230 g/m $^2$ shell, 270 g/m $^2$ fleece| 100 % polyester

Reversible vest, the specific features of this jacket: stand-up-collar, napoleon pocket on front side, 2 side pockets with zip on the front-/inner side, sewed key ring in side pocket, reflecting piping and zip pullers, tunnel drawstring at hem with cord stoppers, curved hem, invisible zip for decoration, fixing for outer jacket, fleece inner side with anti-pilling-finishing, produced of polyester. The vest has a modern cut.