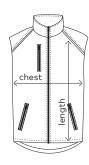

|        | S    | М    | L    | XL   | XXL  | 3 XL |
|--------|------|------|------|------|------|------|
| chest  | 49   | 52   | 55   | 58   | 61   | 64   |
| length | 64,5 | 64,5 | 66,5 | 68,5 | 70,5 | 72,5 |