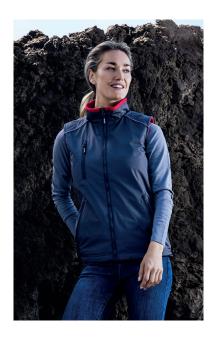

## Women's Reversible Vest C+

3XL

No Label

## 7205 | S–3 XL | 230 g/m $^2$ shell, 270 g/m $^2$ fleece| 100 % polyester

Reversible vest, the specific features of this jacket: stand-up-collar, napoleon pocket on front side, 2 side pockets with zip on the front-/inner side, sewed key ring in side pocket, reflecting piping and zip pullers, tunnel drawstring at hem with cord stoppers, curved hem, invisible zip for decoration, fixing for outer jacket, fleece inner side with anti-pilling-finishing, produced of polyester. The vest has a modern cut.