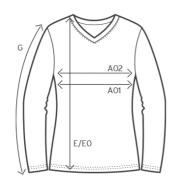

### measurement table (cm)

|     | XS | S  | М  | L  | XL |
|-----|----|----|----|----|----|
| A02 | 37 | 40 | 43 | 46 | 50 |
| Е   | 58 | 60 | 62 | 64 | 67 |
| G   | 60 | 61 | 62 | 63 | 64 |
|     |    |    |    |    |    |

## A02 1/2 CHEST

E BODY LENGTH

G SLEEVE LENGTH