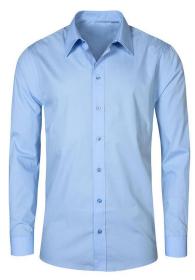

## 6310 | S-5 XL | 120 g/m $^2$ | 55 % cotton, 45 % polyester

Classic poplin long sleeve mixed fabric shirt with reinforced kent collar and button panel with tone-in-tone buttons, as well as a separate chest pocket and spare buttons. The specific features of this shirt: easy care mixed fabric, adjustable 2-button cuff (barrel cuff), long sleeve placket with button, double back yoke, curved hem, produced of combed cotton with polyester. Single packing.