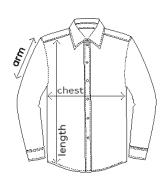

|        | S  | M  | L  | XL | XXL | 3 XL | 4XL | 5XL |
|--------|----|----|----|----|-----|------|-----|-----|
| chest  | 53 | 56 | 60 | 64 | 68  | 72   | 78  | 84  |
| length | 77 | 79 | 81 | 83 | 86  | 89   | 92  | 95  |
| arm    | 63 | 64 | 65 | 66 | 67  | 68   | 69  | 70  |