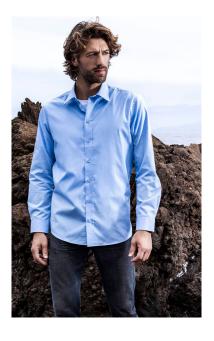

## 6310 | S-5 XL | 120 g/m $^2$ | 55 % cotton, 45 % polyester

Classic poplin long sleeve mixed fabric shirt with reinforced kent collar and button panel with tone-in-tone buttons, as well as a separate chest pocket and spare buttons. The specific features of this shirt: easy care mixed fabric, adjustable 2-button cuff (barrel cuff), long sleeve placket with button, double back yoke, curved hem, produced of combed cotton with polyester. Single packing.