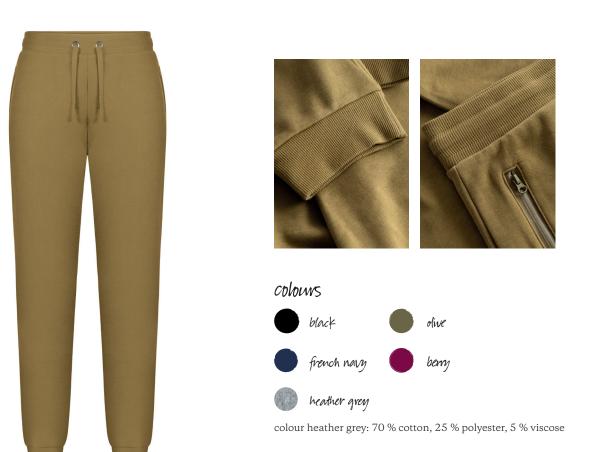

## $1600\,|\,XS\,\text{-}\,3XL\,|\,280\,g/m^2\,|\,80\,\%$ cotton, 20 % polyester

Unique molton blend sweatpants, unbrushed, waistband with drawstring, 2 side pockets with coated tone-on-tone zip, elastane cuffs at waistband and leg hem, made of long staple combed cotton and polyester. The extra smooth surface and flowing fabric give the sweatpants a unique, elastic and silky finish. The sweatpants have a slim fit.