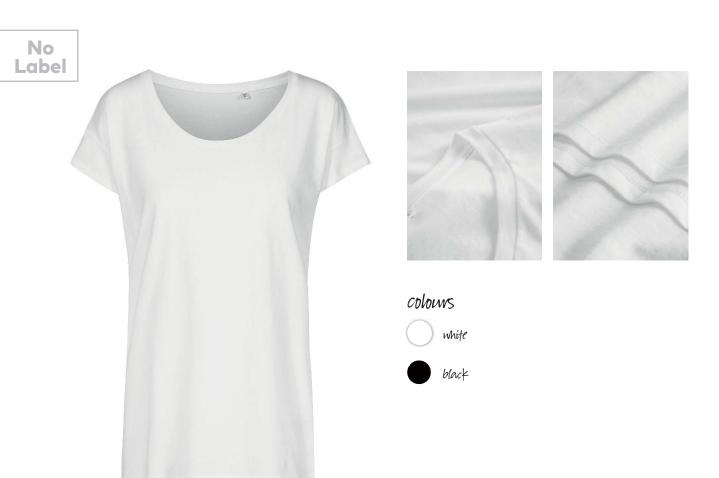

## X.O Millennial OVERSIZED T—SHIRT Specification

## $1515 \,|\: XS\text{--}3XL \:|\: 140 \:g/m^2 \:|\: 100 \:\% \:cotton$

Unique oversized single jersey T-shirt with self-fabric collar, made from long staple combed cotton. The particularly smooth surface and flowing fabric give the shirt a unique, elastic and silky finish. The T-shirt has an oversized cut and is made with side seams.