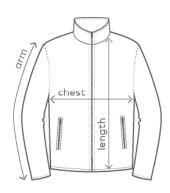

|        | S  | M  | L  | XL | XXL | 3 XL | 4XL | 5 XL |
|--------|----|----|----|----|-----|------|-----|------|
| chest  | 50 | 53 | 56 | 59 | 62  | 67   | 72  | 77   |
| length | 70 | 72 | 74 | 76 | 78  | 80   | 82  | 84   |
| arm    | 65 | 66 | 67 | 68 | 69  | 70   | 71  | 72   |