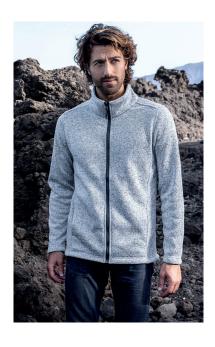

## Men's Knit Fleece Jacket C<sup>+</sup>

## 7720 | Men: S – $5 \times L$ | $300 \text{ g/m}^2$ | 100 % polyester

Knitted fleece jacket with stand-up collar, brushed inside, full-length zip in contrast colour and 2 front side pockets as well as fixing for outer jacket, produced of polyester. The jacket has a slimmer cut. Jacket concept 6-in-1, combinable with outer jacket 7548/7549.