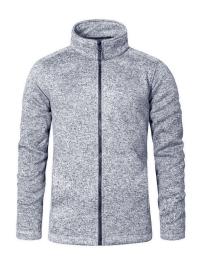

## Men's Knit Fleece Jacket C<sup>+</sup>

## 7720 | Men: S – $5 \times L$ | $300 \text{ g/m}^2$ | 100 % polyester

Knitted fleece jacket with stand-up collar, brushed inside, full-length zip in contrast colour and 2 front side pockets as well as fixing for outer jacket, produced of polyester. The jacket has a slimmer cut. Jacket concept 6-in-1, combinable with outer jacket 7548/7549.