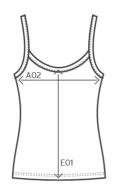

### measurement table (cm)

S M L A02 34 36 38 E01 40 42 44

A02 1/2 CHEST E01 BODY LENGTH