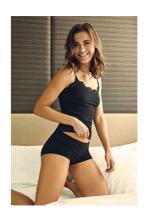

### product description

Top, lace trim, adjustable spaghetti straps, single jersey, 92 % cotton, 8 % elastane, 190 g/m², S–L.

### short description

Fashionable single jersey top with lace trim and adjustable spaghetti straps, produced of combed cotton with elastane for better comfort. The top has a modern cut and is made with side seams.