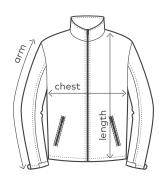

|        | S  | M  | L  | XL | XXL | 3 XL | 4XL | 5 XL |
|--------|----|----|----|----|-----|------|-----|------|
| chest  | 51 | 54 | 57 | 60 | 63  | 66   | 73  | 83   |
| length | 70 | 72 | 74 | 76 | 78  | 80   | 82  | 84   |
| arm    | 68 | 69 | 70 | 71 | 72  | 73   | 74  | 75   |

Sizes and weights +/-5%. Subject to amendment.