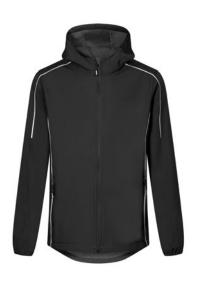

## Men's Light Softshell Jacket

5XL

No Label

## colours: black steel gray fire red

royal navy

## 7830 | S–5 XL | 260 g/m² | 72 % polyester, 25 % cotton, 3 % spandex

Light jacket, hood, waterproof zippers, chin protection, longer back with curved hem, 2 side pockets with zip, sewed key ring in side pocket, reflecting piping and zip pullers, panel seams, neutral size label, breathable, waterproof 8.000 mm, softshell-single-jersey-bonding bi-elastic.