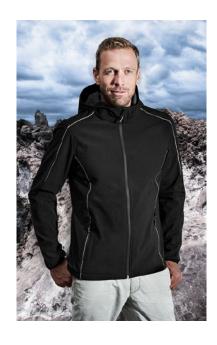

## Men's Light Softshell Jacket

5XL

No Label

## colours: black steel gray fire red

royal navy

## 7830 | S–5 XL | 260 g/m² | 72 % polyester, 25 % cotton, 3 % spandex

Light jacket, hood, waterproof zippers, chin protection, longer back with curved hem, 2 side pockets with zip, sewed key ring in side pocket, reflecting piping and zip pullers, panel seams, neutral size label, breathable, waterproof 8.000 mm, softshell-single-jersey-bonding bi-elastic.