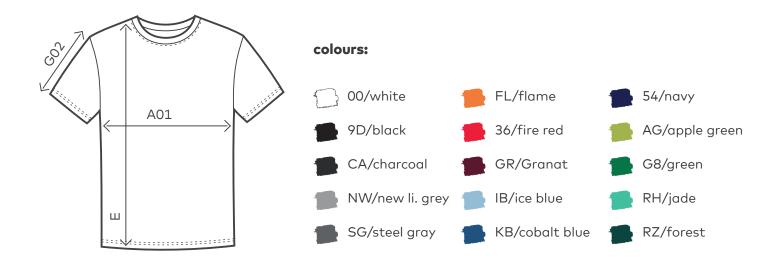

|     |               | S  | М  | L  | XL | XXL | 3 XL |
|-----|---------------|----|----|----|----|-----|------|
| A01 | 1/2 CHEST     | 43 | 46 | 49 | 53 | 57  | 62   |
| E   | BODY LENGTH   | 64 | 66 | 68 | 70 | 72  | 74   |
| G02 | SLEEVE LENGTH | 16 | 17 | 18 | 20 | 22  | 23   |