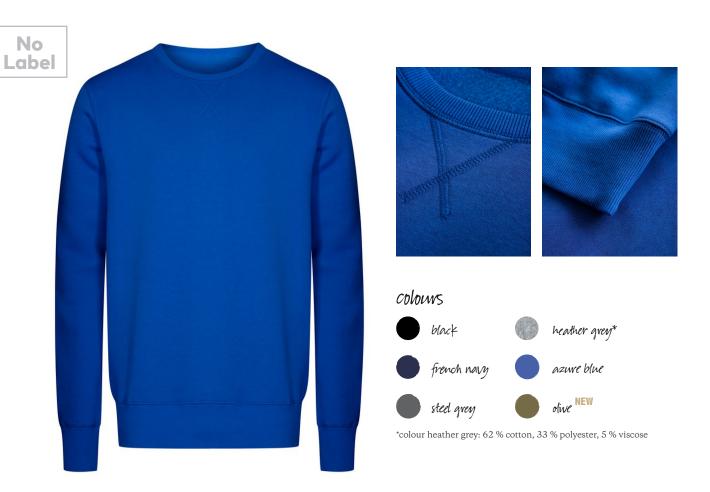

## $1699 \,|\, XS - 3XL \,|\, 280 \,g/m^2 \,|\, 70 \,\% \,\, cotton, \, 30 \,\% \,\, polyester$

Unique molton blend sweatshirt with brushed inside, flatlock seams and elastane cuffs, sleeves and hem, made from long staple combed cotton and polyester. The particularly smooth surface and flowing fabric give the sweatshirt a unique, elastic and silky finish. The sweatshirt has a slim fit.