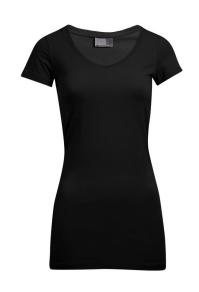

## colours:

white

black

blu

sports grey

Colour sports grey: 81% cotton, 14% viscose 5 % elastane

## $3087 \mid XS-3 \times L \mid 180 \text{ g/m}^2 \mid 95 \% \text{ cotton, } 5 \% \text{ elastane}$

Modern extra long single jersey v-neck T-Shirt with elastane in small rib neckline, produced of combed cotton with elastane for better comfort. The T-Shirt has a fitted cut and is made with side seams.