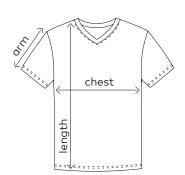

|        | XS | S  | M  | L  | XL | XXL | 3XL |  |
|--------|----|----|----|----|----|-----|-----|--|
| chest  | 37 | 40 | 43 | 46 | 49 | 53  | 58  |  |
| length | 69 | 71 | 73 | 75 | 77 | 79  | 81  |  |
| arm    | 13 | 14 | 15 | 16 | 17 | 18  | 20  |  |