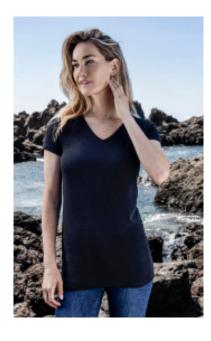

## Women's Slim Fit V-Neck-T Long

3 XL

## $3087 \mid XS-3 \times L \mid 180 \text{ g/m}^2 \mid 95 \% \text{ cotton, } 5 \% \text{ elastane}$

Modern extra long single jersey v-neck T-Shirt with elastane in small rib neckline, produced of combed cotton with elastane for better comfort. The T-Shirt has a fitted cut and is made with side seams.