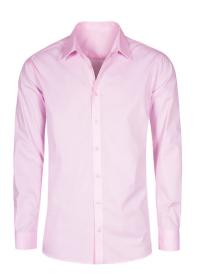

## 6910 | S-5 XL | 125 g/m² | 60 % cotton, 40 % polyester

Classic oxford longsleeve mixed fabric shirt with reinforced kent collar and button panel with tone-in-tone buttons, as well as a separate chest pocket and spare button. The specific features of this shirt: easy care mixed fabric, double back yoke, curved hem, produced of combed cotton with polyester. The shirt has a modern cut. Classical single packing.

## colours:

) white

charcoal

rosa

sky