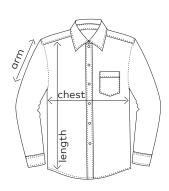

|        | S  | M  | L  | XL | XXL | 3 XL | 4XL | 5XL |
|--------|----|----|----|----|-----|------|-----|-----|
| chest  | 53 | 56 | 60 | 64 | 68  | 72   | 78  | 84  |
| length | 77 | 79 | 81 | 83 | 86  | 89   | 92  | 95  |
| arm    | 64 | 65 | 66 | 67 | 68  | 69   | 70  | 71  |