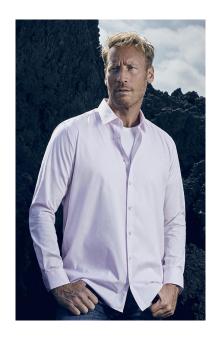

## 6910 | S-5 XL | 125 g/m² | 60 % cotton, 40 % polyester

Classic oxford longsleeve mixed fabric shirt with reinforced kent collar and button panel with tone-in-tone buttons, as well as a separate chest pocket and spare button. The specific features of this shirt: easy care mixed fabric, double back yoke, curved hem, produced of combed cotton with polyester. The shirt has a modern cut. Classical single packing.