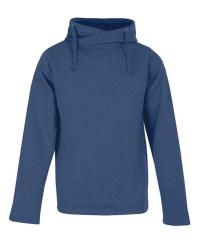

## 2111 | S – XXL| 250 g/m $^2$ | 60% cotton, 40 % polyester

Fashionable molton mixed fabric kasak hooded sweatshirt, molton brushed inside, high crossed collar and double hood, produced of combed cotton with polyester. The hooded sweatshirt has a modern cut.