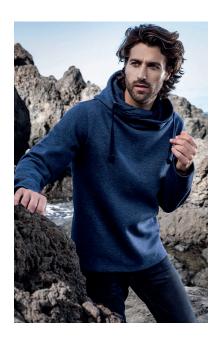

## 2111 | S – XXL| 250 g/m $^2$ | 60% cotton, 40 % polyester

Fashionable molton mixed fabric kasak hooded sweatshirt, molton brushed inside, high crossed collar and double hood, produced of combed cotton with polyester. The hooded sweatshirt has a modern cut.