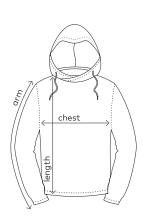

|        | S  | M  | L  | XL | XXL |
|--------|----|----|----|----|-----|
| chest  | 52 | 55 | 58 | 61 | 64  |
| length | 70 | 72 | 74 | 76 | 78  |
| arm    | 61 | 62 | 63 | 64 | 65  |