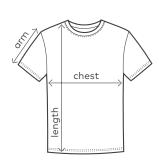

|        | 92 | 98 | 104 | 116 | 128 | 140 | 152 | 164 |
|--------|----|----|-----|-----|-----|-----|-----|-----|
| chest  | 28 | 30 | 32  | 34  | 37  | 40  | 44  | 47  |
| length | 40 | 42 | 44  | 47  | 50  | 54  | 58  | 64  |
| arm    | 12 | 13 | 14  | 15  | 16  | 17  | 18  | 18  |