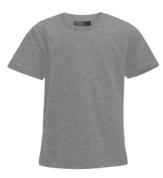

## colours: white black sports grey\* gold orange fire red chalk pink baby blue royal navy wild lime kelly green \*colour sports grey: 85% cotton, 15% viscose

## $300/399 \mid 92-164 \mid 180 \text{ g/m}^2 \mid 100 \% \text{ cotton}$

Classic unisex single jersey T-Shirt with elastane in small rib neckline, produced of long staple combed cotton, the particularly fine surface is highly suitable for any kind of textile finishing. The T-Shirt has a modern cut and is made with side seams.