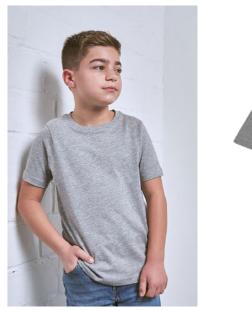

## $300/399 \mid 92-164 \mid 180 \text{ g/m}^2 \mid 100 \% \text{ cotton}$

Classic unisex single jersey T-Shirt with elastane in small rib neckline, produced of long staple combed cotton, the particularly fine surface is highly suitable for any kind of textile finishing. The T-Shirt has a modern cut and is made with side seams.