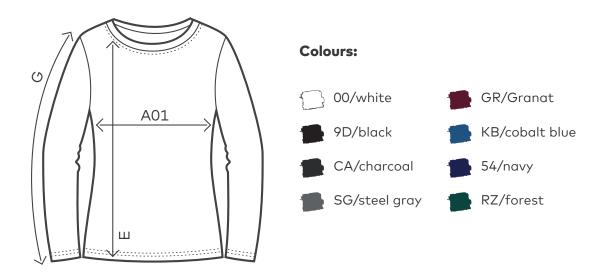

|     |               | S  | М  | L  | XL | XXL | 3 XL |
|-----|---------------|----|----|----|----|-----|------|
| A01 | 1/2 CHEST     | 43 | 46 | 49 | 53 | 57  | 62   |
| E   | BODY LENGTH   | 64 | 66 | 68 | 70 | 72  | 74   |
| G   | SLEEVE LENGTH | 61 | 62 | 62 | 62 | 62  | 62   |