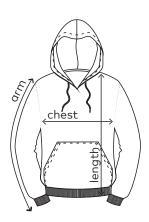

|        | S  | M  | L  | XL | XXL | 3XL | 4XL | 5 XL |
|--------|----|----|----|----|-----|-----|-----|------|
| chest  | 53 | 56 | 59 | 62 | 65  | 68  | 75  | 85   |
| length | 71 | 73 | 75 | 77 | 79  | 81  | 84  | 87   |
| arm    | 68 | 69 | 70 | 71 | 72  | 73  | 74  | 75   |

|        | 6XL | 7XL | 8XL |
|--------|-----|-----|-----|
| chest  | 89  | 93  | 97  |
| length | 93  | 94  | 95  |
| arm    | 73  | 74  | 74  |