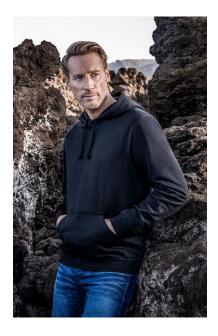

## Men's Hoody 80/20

### 2180 | S–5 XL | 280 g/m² | 80 % cotton, 20 % polyester

Classic molton hooded mixed fabric sweatshirt, molton brushed inside, with elastane in sleeve cuffs and waistband as well as pouch pocket, double hood, produced of combed cotton with polyester. The hooded sweatshirt has a modern cut.