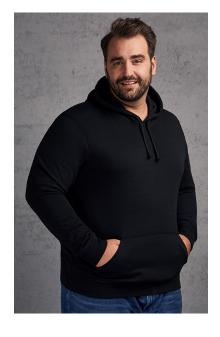

# Men's Hoody 80/20

8XL

### 2180K | 6XL–8XL | 280 g/m² | 80 % cotton, 20 % polyester

Classic molton hooded mixed fabric sweatshirt, molton brushed inside, with elastane in sleeve cuffs and waistband as well as pouch pocket, double hood, produced of combed cotton with polyester. The hooded sweatshirt has a modern cut.