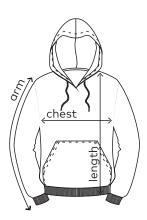

|        | S  | M  | L  | XL | XXL | 3XL | 4XL | 5 XL |
|--------|----|----|----|----|-----|-----|-----|------|
| chest  | 53 | 56 | 59 | 62 | 65  | 68  | 75  | 85   |
| length | 71 | 73 | 75 | 77 | 79  | 81  | 84  | 87   |
| arm    | 68 | 69 | 70 | 71 | 72  | 73  | 74  | 75   |

|        | 6XL | 7XL | 8XL |
|--------|-----|-----|-----|
| chest  | 89  | 93  | 97  |
| length | 93  | 94  | 95  |
| arm    | 73  | 74  | 74  |