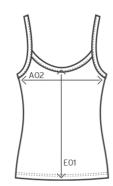

### measurement table (cm)

|     | XS   | S    | М    | L    |
|-----|------|------|------|------|
| A02 | 33   | 35   | 37   | 39   |
| E01 | 37,5 | 39,5 | 41,5 | 43,5 |

A02 1/2 CHEST E01 BODY LENGTH