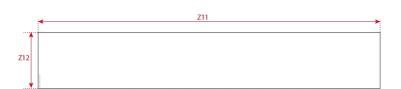

### measurement table (cm)

One Size Z11 180

Z12 30

Z11 SCARF LENGTH

Z12 SCARF WIDTH