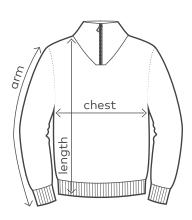

|        | XS | S  | М  | L  | XL | XXL | 3 XL | 4XL | 5 XL |
|--------|----|----|----|----|----|-----|------|-----|------|
| chest  | 50 | 53 | 56 | 59 | 62 | 65  | 68   | 75  | 85   |
| length | 71 | 73 | 75 | 77 | 79 | 81  | 83   | 85  | 87   |
| arm    | 67 | 68 | 69 | 70 | 71 | 72  | 73   | 74  | 75   |