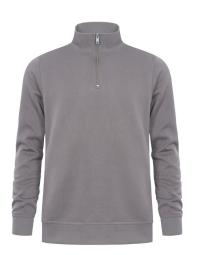

## 5052 | Men/Women: XS-5XL | 325 g/m<sup>2</sup> | 68 % cotton, 32 % polyester

Modern molton half-zip sweatshirt with tone-on-tone zip, brushed inside and elastane cuffs and hem, offset side seam, made of combed cotton and polyester. The sweatshirt has a modern cut.