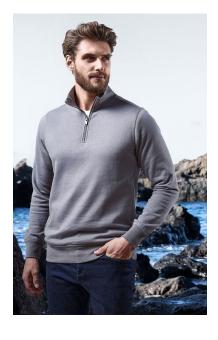

## 5052 | Men/Women: XS-5XL | 325 g/m<sup>2</sup> | 68 % cotton, 32 % polyester

Modern molton half-zip sweatshirt with tone-on-tone zip, brushed inside and elastane cuffs and hem, offset side seam, made of combed cotton and polyester. The sweatshirt has a modern cut.