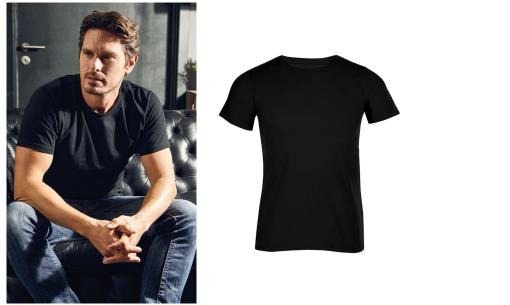

## Men's Fashion Organic-T

60° washable

**DTG** 

5XL

## $3011 \mid XS-5 \times L \mid 180 \text{ g/m}^2 \mid 100 \% \text{ cotton}$

Modern single jersey T-Shirt with elastane in small rib neckline, produced of long staple combed certified (organic) cotton. The T-Shirt has a fitted cut and is made from tubular fabric.