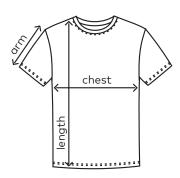

|        | XS | S  | M  | L  | XL | XXL | 3 XL | 4XL | 5 XL |
|--------|----|----|----|----|----|-----|------|-----|------|
| chest  | 41 | 44 | 47 | 50 | 53 | 56  | 59   | 65  | 76   |
| length | 64 | 66 | 68 | 70 | 72 | 74  | 76   | 82  | 89   |
| arm    | 18 | 19 | 20 | 21 | 22 | 23  | 24   | 26  | 28   |