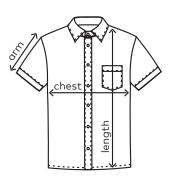

|        | S  | М  | L  | XL | XXL | 3 XL | 4XL | 5XL |
|--------|----|----|----|----|-----|------|-----|-----|
| chest  | 53 | 56 | 60 | 64 | 68  | 72   | 78  | 84  |
| length | 77 | 79 | 81 | 83 | 86  | 89   | 92  | 95  |
| arm    | 25 | 26 | 27 | 28 | 29  | 30   | 31  | 32  |