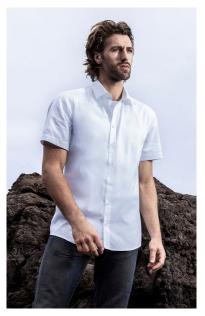

## Men's Oxford Shirt

## 6900 | S–5 XL | 125 g/m² | 60 % cotton, 40 % polyester

Classic oxford short sleeve mixed fabric shirt with reinforced kent collar and button panel with tone-in-tone buttons, as well as a separate chest pocket and spare button. The specific features of this shirt: easy care mixed fabric, double back yoke, curved hem, produced of combed cotton with polyester. The shirt has a modern cut. Classical single packing.