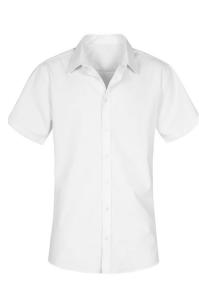

## Men's Oxford Shirt

## 6900 | S–5 XL | 125 g/m² | 60 % cotton, 40 % polyester

Classic oxford short sleeve mixed fabric shirt with reinforced kent collar and button panel with tone-in-tone buttons, as well as a separate chest pocket and spare button. The specific features of this shirt: easy care mixed fabric, double back yoke, curved hem, produced of combed cotton with polyester. The shirt has a modern cut. Classical single packing.