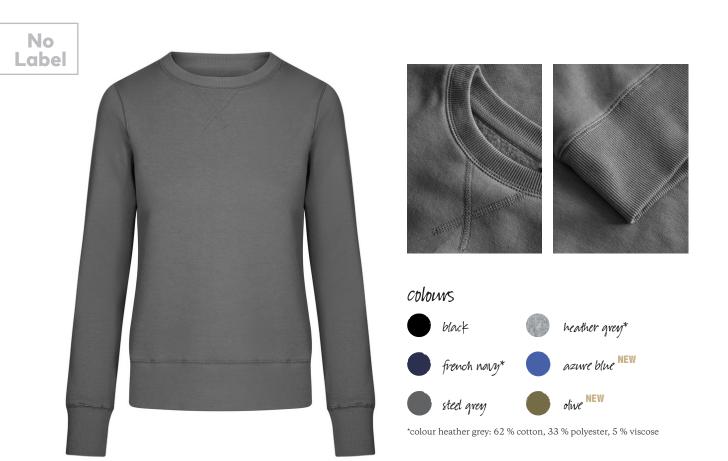

## $1790\,|\,XS\,\text{-}\,3XL\,|\,280\,g/m^2\,|\,70$ % cotton, 30 % polyester

Unique molton blend sweatshirt with brushed inside, flatlock seams and elastane cuffs, sleeves and hem, made from long staple combed cotton and polyester. The particularly smooth surface and flowing fabric give the sweatshirt a unique, elastic and silky finish. The sweatshirt has a slim fit.