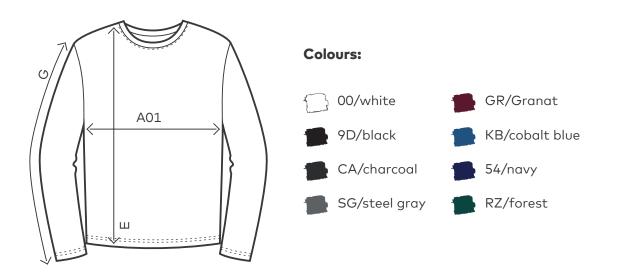

|     |               | S  | М  | L  | XL | XXL | 3XL | 4XL | 5 XL |
|-----|---------------|----|----|----|----|-----|-----|-----|------|
| A01 | 1/2 CHEST     | 50 | 53 | 56 | 59 | 62  | 66  | 72  | 82   |
| Е   | BODY LENGTH   | 73 | 75 | 77 | 79 | 81  | 83  | 85  | 87   |
| G   | SLEEVE LENGTH | 60 | 61 | 62 | 63 | 64  | 65  | 66  | 67   |